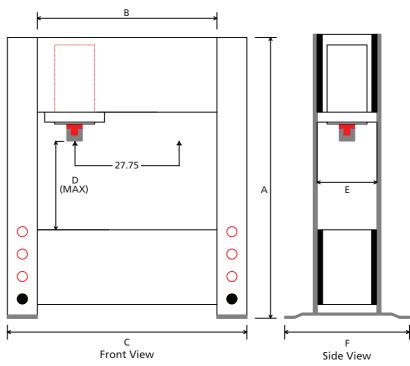

## **DIMENSIONS (INCHES)**

| MODEL       | А  | В  | С  | D    | E  | F  |
|-------------|----|----|----|------|----|----|
| HFP-250 MWH | 94 | 60 | 84 | 30.5 | 20 | 42 |

Custom designs available We Build Them your Way!